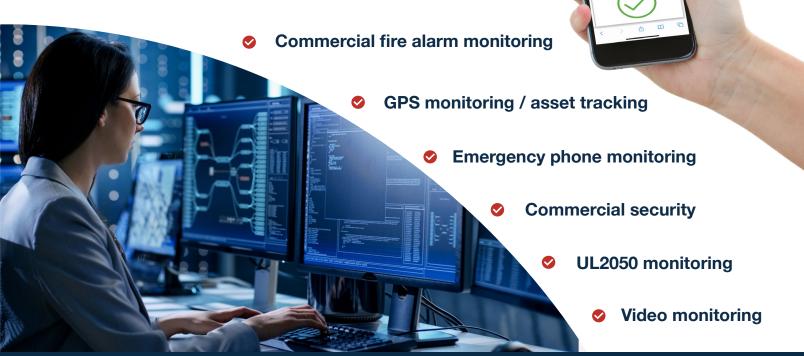

## convergint

A comprehensive, fully-integrated monitoring solution for enterprise customers

## Convergint value

Convergint Monitoring offers a suite of tools to monitor intrusion, fire, and other mission-critical systems. The platform features **comprehensive reporting capabilities** with access to activity history, and streamlined, on-the-go account management with mobile and web access.

With customer service top-of-mind, Convergint Monitoring provides 24/7 access to highly

trained operators, a full suite of manual and automated tools, and easy-to-access applications, backed by unparalleled capabilities to **meet the demands** of complex enterprise

customers.

## Convergint Monitoring services