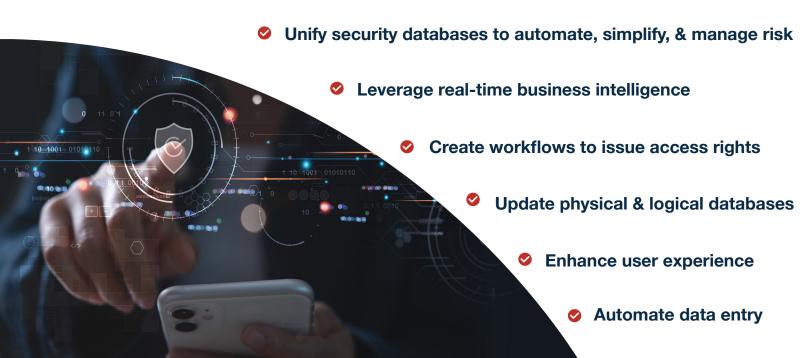

## Convergint value

Convergint's **physical identity and access management** solutions allow organizations to control access based on the role, policy, or attribute level for every employee, customer, contractor, or visitor.

Convergint's **team of experts** can integrate this system, helping organizations leverage realtime business intelligence to develop risk scores, improve health and safety in the workplace, and **ensure compliance** across training modules, COVID tracking, and NDAs.