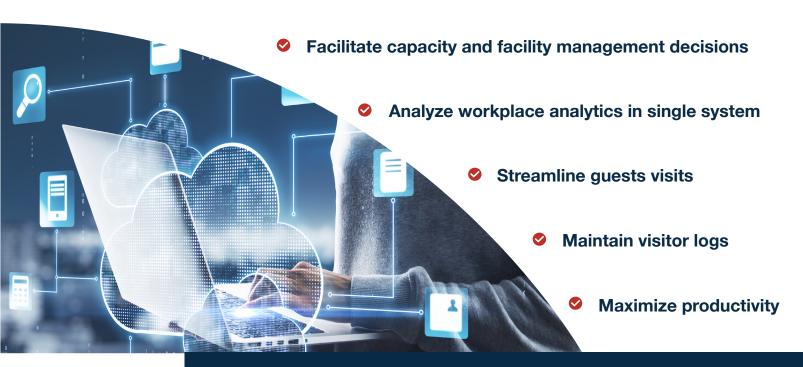

## Convergint value

Convergint partners with **Envoy** to modernize workplaces for a flexible work environment to bring people together so they can **connect**, **collaborate**, **and thrive**. This workplace platform has redefined how companies operate by welcoming visitors, improving the employee experience, **streamlining operations** globally to cut costs, and empowering employees and guests through self-service tools.

Convergint's team of dedicated professionals can install this workflow solution to create an unrivaled first impression and keep offices secure and compliant.